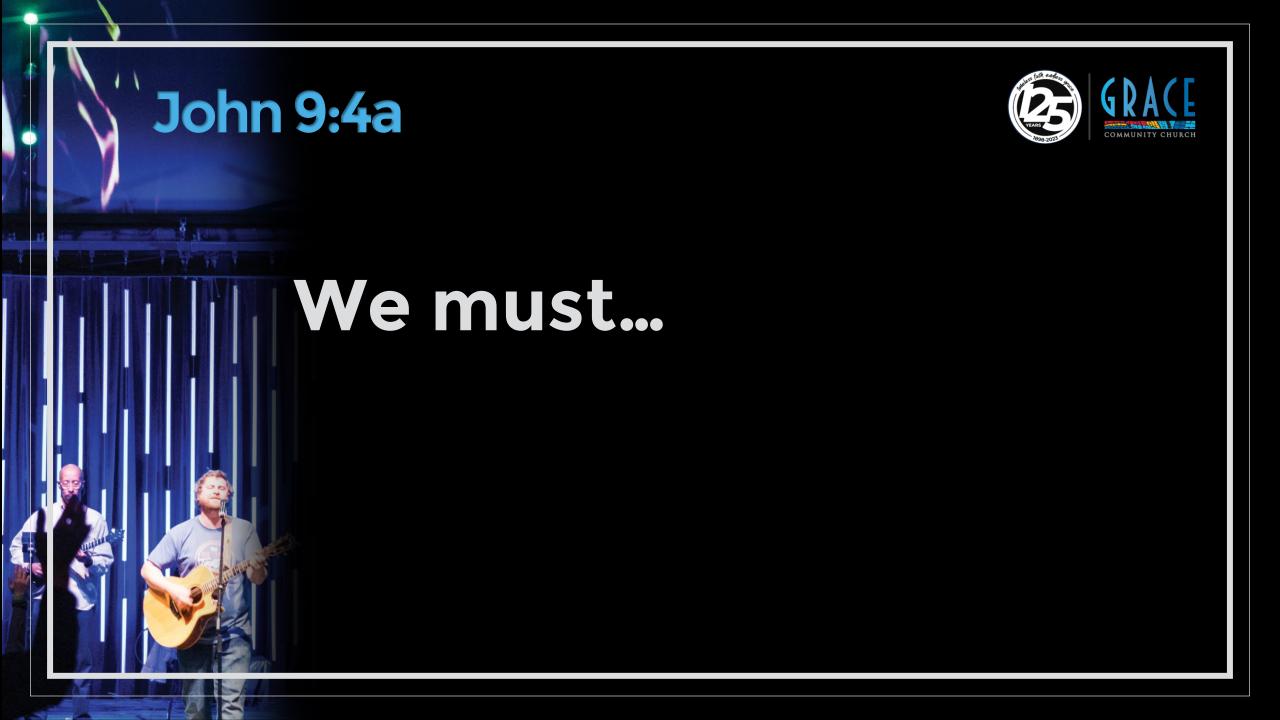

#### John 9:1-5

Jesus answered, "It was not that this man sinned, or his parents, but that the works of God might be displayed in him. 4 We must work the works of him who sent me while it is day;

SUNDAYS 9AM | 11AM

## **John 9:3**

God, how do You want to use this for Your kingdom?

Henry Blackaby

We must work the works of him who sent me while it is day; night is coming...

We must work the works of him who sent me while it is day; night is coming, when no one can work.

As long as I am in the world, I am the light of the world."

We must work the works of him who sent me while it is day; night is coming, when no one can work.

The neighbors and those who had seen him before as a beggar...

The Jews did not believe that he had been blind and had received his sight, until they called the parents...

We must work the works of him who sent me while it is day; night is coming, when no one can work.