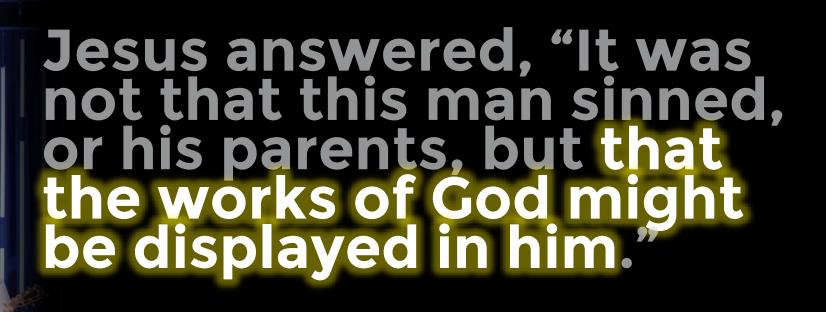

#### John 9:1-5

Jesus answered, "It was not that this man sinned, or his parents, but that the works of God might be displayed in him. 4 We must work the works of him who sent me while it is day;

SUNDAYS 9AM | 11AM